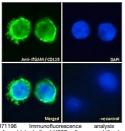

immunizing peptide.

Dilution Range IF-Strong expression of the protein seen in the cytoplasm and plasma membrane of U937 cells. 10µg/ml

ELISA-antibody detection limit dilution 1:32000.

Formulation 0.5 mg/ml in Tris saline, 0.02% sodium azide, pH7.3 with 0.5% bovine serum albumin.