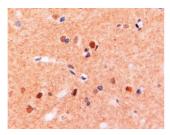

Concentration 0.5 mg/mL Conjugation Unconjugated

Purification Purified from goat serum by ammonium sulphate precipitation followed by antigen affinity chromatography using the

immunizing peptide.

Dilution Range IF-Strong expression of the protein seen in the cytoplasm and plasma membrane of U937 cells. 10µg/ml

ELISA-antibody detection limit dilution 1:32000.

Formulation 0.5 mg/ml in Tris saline, 0.02% sodium azide, pH7.3 with 0.5% bovine serum albumin.

**Isotype** IgG

Storage Instruction Store at-20 on receipt and minimise freeze-thaw cycles.

## **TARGET INFORMATION**

Gene ID 3684 Gene Symbol ITGAM Uniprot ID ITAM\_HUMAN

. Immunogen

Immunogen Internal Region

**Specificity** The immunizing peptide represents part of the extra-cellular domain.

Immunogen RNDGEDSYRTQ
Sequence