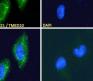

immunizing peptide.

Dilution Range IF-Immunofluorescence:Expression of the protein seen in the Golgi and cytoplasm of Glioblastoma U251 cells. 10µg/ml

ELISA-antibody detection limit dilution 1:1000.

Formulation 0.5 mg/ml in Tris saline, 0.02% sodium azide, pH7.3 with 0.5% bovine serum albumin.