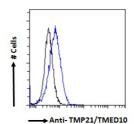

## **GENERAL INFORMATION**

Product Type Primary antibodies

Short Description Goat polyclonal antibody anti-TMP21/TMED10 (C-Term) is suitable for use in ELISA and Western Blot research applications.

Applications Pep-ELISA, WB