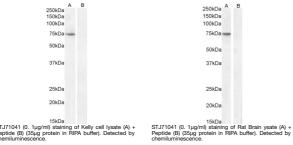

## **PRODUCT PROPERTIES**

Clonality Polyclonal

Clone ID

Concentration 0.5 mg/mL Conjugation Unconjugated

Purification Purified from goat serum by ammonium sulphate precipitation followed by antigen affinity chromatography using the

immunizing peptide.

**Dilution Range** ELISA-antibody detection limit dilution 1:64000.

Formulation 0.5 mg/ml in Tris saline, 0.02% sodium azide, pH7.3 with 0.5% bovine serum albumin.

Isotype IgG

Storage Instruction Store at-20 on receipt and minimise freeze-thaw cycles.

## **TARGET INFORMATION**

Gene ID 9638 Gene Symbol FEZ1

Uniprot ID FEZ1\_HUMAN

Immunogen Immunogen Region

**Specificity** This antibody is expected to recognize isoform 1 (NP\_005094.1) only.

Immunogen QNKQKEQRELMKK