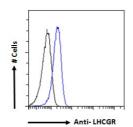

st/Source Goat Reactivity Human

## **PRODUCT PROPERTIES**

Clonality Polyclonal

Clone ID Concentration 0.5 mg/mL

Conjugation Unconjugated

Purification Purified from goat serum by ammonium sulphate precipitation followed by antigen affinity chromatography using the immunizing

**Dilution Range** IF-Strong expression of the protein seen in the plasma membranes of HeLa cells. 10μg/ml

ELISA-antibody detection limit dilution 1:32000.

Formulation 0.5 mg/ml in Tris saline, 0.02% sodium azide, pH7.3 with 0.5% bovine serum albumin.

Isotype IgG

**Storage** Store at-20 on receipt and minimise freeze-thaw cycles.

Instruction

## **TARGET INFORMATION**

Gene ID 3973 Gene Symbol LHCGR

Uniprot ID LSHR\_HUMAN

Immunogen Immunogen C-Term Region

Specificity

Immunogen CQGTALLDKTRYTE

Sequence