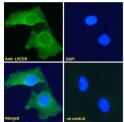

**Dilution Range** IF-Strong expression of the protein seen in the plasma membranes of HeLa cells. 10μg/ml

ELISA-antibody detection limit dilution 1:32000.

Formulation 0.5 mg/ml in Tris saline, 0.02% sodium azide, pH7.3 with 0.5% bovine serum albumin.