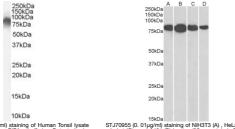

h applications.

Applications Pep-ELISA, WB, IHC, FC

Host/Source Goat

Reactivity Human, Mouse, Rat, Dog

## **PRODUCT PROPERTIES**

Clonality Polyclonal

Clone ID Concentration 0.5 mg/mL Conjugation Unconjugated

Purification Purified from goat serum by ammonium sulphate precipitation followed by antigen affinity chromatography using the immunizing

peptide.

**Dilution Range** iHC-2.5µg/ml

ELISA-antibody detection limit dilution 1:4000.

Formulation 0.5 mg/ml in Tris saline, 0.02% sodium azide, pH7.3 with 0.5% bovine serum albumin.

Isotype IgG

Storage Store at-20 on receipt and minimise freeze-thaw cycles.

Instruction

## **TARGET INFORMATION**

Gene ID 5962 Gene Symbol RDX

Uniprot ID RADI\_HUMAN

Immunogen

Immunogen Region Internal

Specificity

Immunogen QARDETKKTQND

Sequence