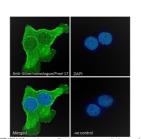

immunizing peptide.

**Dilution Range** WB-1-3μg/ml

IF-Strong expression of the protein seen in the plasma membrane and cytoplasm of A431cells.  $10\mu g/ml$ 

ELISA-antibody detection limit dilution 1:16000.