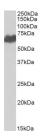

immunizing peptide.

**Dilution Range** WB-1-3μg/ml

IF-Strong expression of the protein seen in the plasma membrane and cytoplasm of A431cells.  $10\mu g/ml$ 

ELISA-antibody detection limit dilution 1:16000.