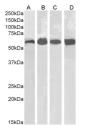

Dilution Range WB-0.1-0.3µg/ml

ELISA-antibody detection limit dilution 1:8000.

 $\textbf{Formulation} \quad 0.5 \text{ mg/ml in Tris saline, } 0.02\% \text{ sodium azide, pH7.3 with } 0.5\% \text{ bovine serum albumin.}$ 