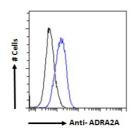

immunizing peptide.

**Dilution Range** IF-Strong expression of the protein seen in the membranes of MCF7 cells. 10µg/ml

FC-Flow cytometric analysis of MCF7 cells. 10ug/ml ELISA-antibody detection limit dilution 1:32000.