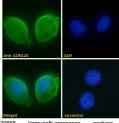

immunizing peptide.

**Dilution Range** IF-Strong expression of the protein seen in the membranes of MCF7 cells. 10µg/ml

FC-Flow cytometric analysis of MCF7 cells. 10ug/ml ELISA-antibody detection limit dilution 1:32000.