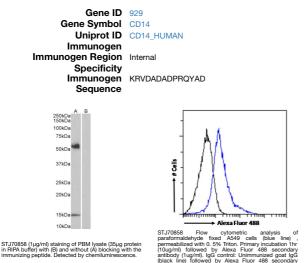

## **PRODUCT PROPERTIES**

Clonality Polyclonal Clone ID Concentration 0.5 mg/mL Conjugation Unconjugated Purification Purified from goat serum by ammonium sulphate precipitation followed by antigen affinity chromatography using the immunizing peptide. Dilution Range WB-1-3µg/ml ELISA-antibody detection limit dilution 1:128000. Formulation 0.5 mg/ml in Tris saline, 0.02% sodium azide, pH7.3 with 0.5% bovine serum albumin. Isotype IgG Storage Instruction Store at-20 on receipt and minimise freeze-thaw cycles.