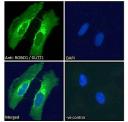

Dilution Range iHC-2µg/ml

IF-Strong expression of the protein seen in the Golgi and membranes of HeLa cells. 10μg/ml

ELISA-antibody detection limit dilution 1:8000.

Formulation 0.5 mg/ml in Tris saline, 0.02% sodium azide, pH7.3 with 0.5% bovine serum albumin.