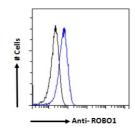

Applications Pep-ELISA, WB, IHC

Host/Source Goat

Reactivity Human, Mouse, Rat, Dog, Cow

Dilution Range iHC-2µg/ml

IF-Strong expression of the protein seen in the Golgi and membranes of HeLa cells. 10μg/ml

ELISA-antibody detection limit dilution 1:8000.

Formulation 0.5 mg/ml in Tris saline, 0.02% sodium azide, pH7.3 with 0.5% bovine serum albumin.