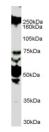

ality Polyclonal

Clone ID

Concentration 0.5 mg/mL Conjugation Unconjugated

Purification Purified from goat serum by ammonium sulphate precipitation followed by antigen affinity chromatography using the immunizing

Dilution Range iHC-2µg/ml

IF-Strong expression of the protein seen in the Golgi and membranes of HeLa cells. 10μg/ml

ELISA-antibody detection limit dilution 1:8000.

Formulation 0.5 mg/ml in Tris saline, 0.02% sodium azide, pH7.3 with 0.5% bovine serum albumin.

**Isotype** IgG

Storage Store at-20 on receipt and minimise freeze-thaw cycles.

Instruction

## **TARGET INFORMATION**

Gene ID 6091 Gene Symbol ROBO1

Uniprot ID ROBO1\_HUMAN

Immunogen Immunogen Internal

Region

Specificity Not expected to cross-react with ROBO2 or ROBO3.

Immunogen GDVDLSNKINEMK

Sequence







STJ70835 (1µg/ml) staining of HUVEC lysate protein in RIPA buffer). Detected