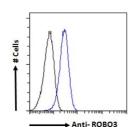

immunizing peptide.

**Dilution Range** FC-Flow cytometric analysis of U2OS cells. 10ug/ml ELISA-antibody detection limit dilution 1:64000.

Formulation 0.5 mg/ml in Tris saline, 0.02% sodium azide, pH7.3 with 0.5% bovine serum albumin.

Flow cytometric analysis ryde fixed U2OS cells (blue I with 0.5% Triton. Primary incubat lowed by Alexa Fluor 488 sec/ml). IgG control: Unimmunized gollowed by Alexa Fluor 488 sec