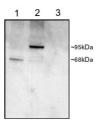

## Anti-PDE4D antibody (C-Term) (STJ70831)

## **GENERAL INFORMATION**

Product Type Primary antibodies

Short Description Goat polyclonal antibody anti-PDE4D (C-Term) is suitable for use in ELISA and Western Blot research applications.

Applications Pep-ELISA, WB Host/Source Goat Reactivity Human

## **TARGET INFORMATION**

Gene ID 5144

Gene Symbol PDE4D

Uniprot ID PDE4D\_HUMAN

. Immunogen

Immunogen Region C-Term

**Specificity** This antiobody is expected to recognize all reported isoforms.

Immunogen QPEACVIDDRSPDT