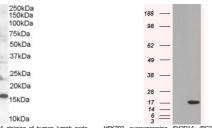

Immunohistochemistry research applications.

Applications Pep-ELISA, WB, IHC

Host/Source Goat Reactivity Human, Pig

## **PRODUCT PROPERTIES**

Clonality Polyclonal

Clone ID Concentration 0.5 mg/mL Conjugation Unconjugated

Purification Purified from goat serum by ammonium sulphate precipitation followed by antigen affinity chromatography using the immunizing

**Dilution Range** ELISA-antibody detection limit dilution 1:32000.

Formulation 0.5 mg/ml in Tris saline, 0.02% sodium azide, pH7.3 with 0.5% bovine serum albumin.

**Isotype** IgG

Storage Store at-20 on receipt and minimise freeze-thaw cycles.

Instruction

## **TARGET INFORMATION**

Gene ID 4068

Gene Symbol SH2D1A

Uniprot ID SH21A\_HUMAN

Immunogen

Immunogen Internal Region

Specificity

Immunogen QYPVEKKSSARSTQ

Sequence