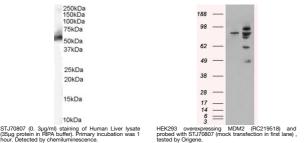

Human, Rat, Cat, Dog, Pig, Cow

## **PRODUCT PROPERTIES**

Clonality Polyclonal

Clone ID Concentration 0.5 mg/mL Conjugation Unconjugated

Purification Purified from goat serum by ammonium sulphate precipitation followed by antigen affinity chromatography using the

immunizing peptide.

**Dilution Range** ELISA-antibody detection limit dilution 1:64000.

Formulation 0.5 mg/ml in Tris saline, 0.02% sodium azide, pH7.3 with 0.5% bovine serum albumin.

**Isotype** IgG

Storage Instruction Store at-20 on receipt and minimise freeze-thaw cycles.

## **TARGET INFORMATION**

Gene ID 4193

Gene Symbol MDM2

Uniprot ID MDM2\_HUMAN

. Immunogen

Immunogen Region Internal

**Specificity** This antibody is expected to recognize isoform MDM2 (NP\_002383.2) only.

Immunogen DELSGERQRKRHKSD

Sequence