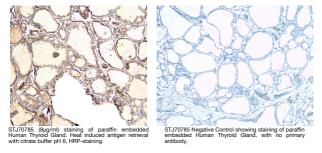

 Dilution Range
 IHC-8µg/ml ELISA-antibody detection limit dilution 1:32000.

 Formulation
 0.5 mg/ml in Tris saline, 0.02% sodium azide, pH7.3 with 0.5% bovine serum albumin.

 Isotope
 IgG

 Storage Instruction
 Store at-20 on receipt and minimise freeze-thaw cycles.