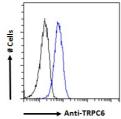

immunizing peptide.

Dilution Range FC-Flow cytometric analysis of A549 cells. 10ug/ml

ELISA-antibody detection limit dilution 1:2000.

Formulation 0.5 mg/ml in Tris saline, 0.02% sodium azide, pH7.3 with 0.5% bovine serum albumin.