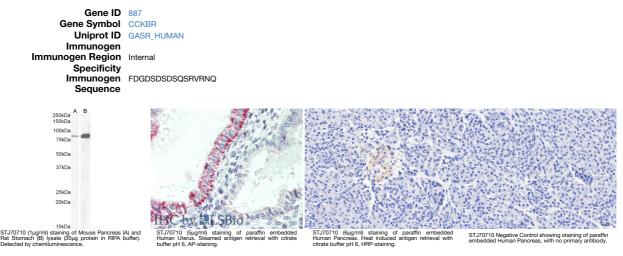

 Applications
 Pep-ELISA, IHC

 Host/Source
 Goat

 Reactivity
 Human, Mouse, Rat, Cow

 Dilution Range
 IHC-5µg/ml, 6µg/ml ELISA-antibody detection limit dilution 1:16000.

 Formulation
 0.5 mg/ml in Tris saline, 0.02% sodium azide, pH7.3 with 0.5% bovine serum albumin.

 Isotope
 IgG

 Storage Instruction
 Store at-20 on receipt and minimise freeze-thaw cycles.