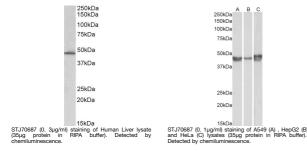

rn Blot research applications.

Applications Pep-ELISA, WB Host/Source Goat Reactivity Human, Dog

## **PRODUCT PROPERTIES**

Clonality Polyclonal

Clone ID

Concentration 0.5 mg/mL Conjugation Unconjugated

Purification Purified from goat serum by ammonium sulphate precipitation followed by antigen affinity chromatography using the

immunizing peptide.

Dilution Range IHC-4-6µg/ml

ELISA-antibody detection limit dilution 1:64000.

Formulation 0.5 mg/ml in Tris saline, 0.02% sodium azide, pH7.3 with 0.5% bovine serum albumin.

**Isotype** IgG

Storage Instruction Store at-20 on receipt and minimise freeze-thaw cycles.

## **TARGET INFORMATION**

Gene ID 5054 Gene Symbol SERPINE1 Uniprot ID PAI1\_HUMAN . Immunogen

Immunogen Region Internal

Specificity

Immunogen Sequence GFKIDDKGMAPALRH