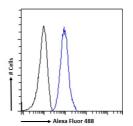

# **PRODUCT PROPERTIES**

Clonality Polyclonal

Clone ID

Concentration 0.5 mg/mL

Conjugation Unconjugated

Purification Purified from goat serum by ammonium sulphate precipitation followed by antigen affinity chromatography using the

immunizing peptide.

Dilution Range IF-Strong expression of the protein seen in the plasma membrane and cytoplasm of HeLa and U251cells. 10μg/ml

ELISA-antibody detection limit dilution 1:16000.

Formulation 0.5 mg/ml in Tris saline, 0.02% sodium azide, pH7.3 with 0.5% bovine serum albumin.

**Isotype** IgG

Storage Instruction Store at-20 on receipt and minimise freeze-thaw cycles.

## **TARGET INFORMATION**

Gene ID 23129 Gene Symbol PLXND1

Uniprot ID PLXD1\_HUMAN

. Immunogen

Immunogen Region Internal

Specificity

Immunogen LAEPKKSHRQSH
Sequence