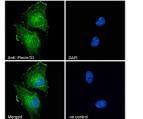

immunizing peptide.

Dilution Range IF-Strong expression of the protein seen in the plasma membrane and cytoplasm of HeLa and U251cells. 10μg/ml

ELISA-antibody detection limit dilution 1:16000.

Formulation 0.5 mg/ml in Tris saline, 0.02% sodium azide, pH7.3 with 0.5% bovine serum albumin.