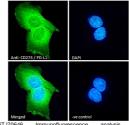

immunizing peptide.

Dilution Range IF-Strong expression of the protein seen in th membrane and cytoplasm of U2OS and A431 cells.  $10\mu g/ml$ 

ELISA-antibody detection limit dilution 1:128000.

Formulation 0.5 mg/ml in Tris saline, 0.02% sodium azide, pH7.3 with 0.5% bovine serum albumin.