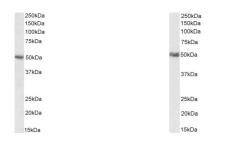

jugation Unconjugated

Purification Purified from goat serum by ammonium sulphate precipitation followed by antigen affinity chromatography using the

immunizing peptide.

Dilution Range IF-Strong expression of the protein seen in th membrane and cytoplasm of U2OS and A431 cells.  $10\mu g/ml$ 

ELISA-antibody detection limit dilution 1:128000.

Formulation 0.5 mg/ml in Tris saline, 0.02% sodium azide, pH7.3 with 0.5% bovine serum albumin.

**Isotype** IgG

Storage Instruction Store at-20 on receipt and minimise freeze-thaw cycles.

## **TARGET INFORMATION**

Gene ID 29126

Gene Symbol CD274

Uniprot ID PD1L1\_HUMAN

. Immunogen

Immunogen Region C-Term

Specificity This antibody is expected to recognize reported isoforms a and b (NP\_054862.1; NP\_001254635.1) only.

Immunogen

Sequence



ining of U2OS cell lysate (35µg