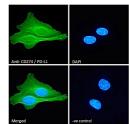

immunizing peptide.

Dilution Range IF-Strong expression of the protein seen in th membrane and cytoplasm of U2OS and A431 cells.  $10\mu g/ml$ 

ELISA-antibody detection limit dilution 1:128000.

Formulation 0.5 mg/ml in Tris saline, 0.02% sodium azide, pH7.3 with 0.5% bovine serum albumin.