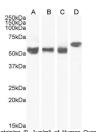

Applications Pep-ELISA, WB, IHC

Host/Source Goat

Reactivity Human, Mouse, Rat, Dog, Cow

## **PRODUCT PROPERTIES**

Clonality Polyclonal

Clone ID Concentration 0.5 mg/mL Conjugation Unconjugated

Purification Purified from goat serum by ammonium sulphate precipitation followed by antigen affinity chromatography using the

immunizing peptide.

**Dilution Range** ELISA-antibody detection limit dilution 1:128000.

Formulation 0.5 mg/ml in Tris saline, 0.02% sodium azide, pH7.3 with 0.5% bovine serum albumin.

**Isotype** IgG

Storage Instruction Store at-20 on receipt and minimise freeze-thaw cycles.