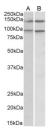

Applications Pep-ELISA, WB, IHC

Host/Source Goat Reactivity Human

## **PRODUCT PROPERTIES**

Clonality Polyclonal

Clone ID Concentration 0.5 mg/mL Conjugation Unconjugated

Purification Purified from goat serum by ammonium sulphate precipitation followed by antigen affinity chromatography using the immunizing

peptide.

Dilution Range WB-1-3µg/ml

ELISA-antibody detection limit dilution 1:128000.

Formulation 0.5 mg/ml in Tris saline, 0.02% sodium azide, pH7.3 with 0.5% bovine serum albumin.

Isotype IgG

Storage Store at-20 on receipt and minimise freeze-thaw cycles.