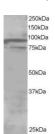

immunizing peptide.

Dilution Range WB-Recommended for use at 1-2μg/ml ELISA-antibody detection limit dilution 1:16000.

Formulation 0.5 mg/ml in Tris saline, 0.02% sodium azide, pH7.3 with 0.5% bovine serum albumin.