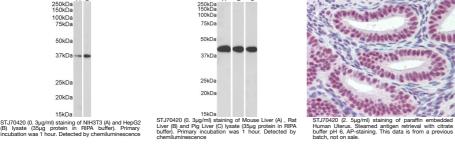

 Applications
 Pep-ELISA, WB

 Host/Source
 Goat

 Reactivity
 Human, Mouse, Rat, Pig, Cow

## **PRODUCT PROPERTIES**

 Clonality Clone ID
 Polyclonal

 Concentration Conjugation
 0.5 mg/mL

 Conjugation Purified from goat serum by ammonium sulphate precipitation followed by antigen affinity chromatography using the immunizing peptide.

 Dilution Range Formulation Isotype
 ELISA-antibody detection limit dilution 1:128000.

 0.5 mg/ml in Tris saline, 0.02% sodium azide, pH7.3 with 0.5% bovine serum albumin.

 IgG

 Storage Instruction