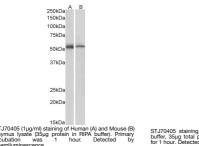

ations.

Applications Pep-ELISA, WB, IHC

Host/Source Goat

Reactivity Human, Mouse, Rat, Dog, Cow

## **PRODUCT PROPERTIES**

Clonality Polyclonal

Clone ID Concentration 0.5 mg/mL Conjugation Unconjugated

Purification Purified from goat serum by ammonium sulphate precipitation followed by antigen affinity chromatography using the

immunizing peptide.

**Dilution Range** WB-0.3-1μg/ml

ELISA-antibody detection limit dilution 1:16000.

Formulation 0.5 mg/ml in Tris saline, 0.02% sodium azide, pH7.3 with 0.5% bovine serum albumin.

**Isotype** IgG

Storage Instruction Store at-20 on receipt and minimise freeze-thaw cycles.

## **TARGET INFORMATION**

Gene ID 23197 Gene Symbol FAF2

Uniprot ID FAF2\_HUMAN

. Immunogen

Immunogen C-Term Region Specificity

Immunogen HTEVLFVQDLTDE

Sequence



15kDa

50kDa 37kDa

25kDa 20kDa