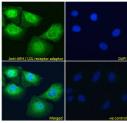

immunizing peptide.

Dilution Range IF-Strong expression of the protein seen in the cytoplasm of U2OS and A431 cells. 10µg/ml

ELISA-antibody detection limit dilution 1:16000.

Formulation 0.5 mg/ml in Tris saline, 0.02% sodium azide, pH7.3 with 0.5% bovine serum albumin.