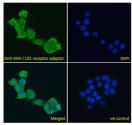

immunizing peptide.

Dilution Range IF-Strong expression of the protein seen in the cytoplasm of U2OS and A431 cells. 10µg/ml

ELISA-antibody detection limit dilution 1:16000.

Formulation 0.5 mg/ml in Tris saline, 0.02% sodium azide, pH7.3 with 0.5% bovine serum albumin.