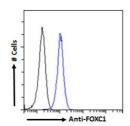

y Human, Mouse, Rat

## **PRODUCT PROPERTIES**

Clonality Polyclonal

Clone ID

Concentration 0.5 mg/mL Conjugation Unconjugated

Purification Purified from goat serum by ammonium sulphate precipitation followed by antigen affinity chromatography using the

immunizing peptide.

Dilution Range IF-Strong expression of the protein seen in the cytoplasm and nucleus of U2OS cells. 10µg/ml

ELISA-antibody detection limit dilution 1:32000.

Formulation 0.5 mg/ml in Tris saline, 0.02% sodium azide, pH7.3 with 0.5% bovine serum albumin.

**Isotype** IgG

Storage Instruction Store at-20 on receipt and minimise freeze-thaw cycles.

## **TARGET INFORMATION**

Gene ID 2296 Gene Symbol FOXC1

Uniprot ID FOXC1\_HUMAN

. Immunogen

Immunogen Region C-Term

Specificity

Immunogen RTSGAFVYDCSKF
Sequence