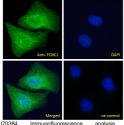

immunizing peptide.

Dilution Range IF-Strong expression of the protein seen in the cytoplasm and nucleus of U2OS cells. 10µg/ml

ELISA-antibody detection limit dilution 1:32000.

Formulation 0.5 mg/ml in Tris saline, 0.02% sodium azide, pH7.3 with 0.5% bovine serum albumin.