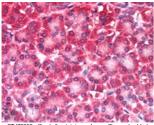

ons.

Applications Pep-ELISA, WB, IHC

Host/Source Goat Reactivity Human

## **PRODUCT PROPERTIES**

Clonality Polyclonal

Clone ID Concentration 0.5 mg/mL Conjugation Unconjugated

Purification Purified from goat serum by ammonium sulphate precipitation followed by antigen affinity chromatography using the

immunizing peptide.

Dilution Range IHC-Recommended concentration, 5-10µg/ml ELISA-antibody detection limit dilution 1:32000.

Formulation 0.5 mg/ml in Tris saline, 0.02% sodium azide, pH7.3 with 0.5% bovine serum albumin.

**Isotype** IgG

Storage Instruction Store at-20 on receipt and minimise freeze-thaw cycles.

## **TARGET INFORMATION**

Gene ID 84674 Gene Symbol CARD6

Uniprot ID CARD6\_HUMAN

. Immunogen

Immunogen Region N-Term

Specificity

Immunogen ATESTPSEIIERER

Sequence