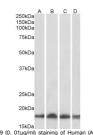

immunizing peptide.

Dilution Range IF-Strong expression of the protein seen in the cytoplasm. Dividing cells appear to show enhanced expression. 5µg/ml

ELISA-antibody detection limit dilution 1:128000.

Formulation 0.5 mg/ml in Tris saline, 0.02% sodium azide, pH7.3 with 0.5% bovine serum albumin.