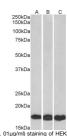

immunizing peptide.

Dilution Range IF-Strong expression of the protein seen in the cytoplasm. Dividing cells appear to show enhanced expression. 5µg/ml

ELISA-antibody detection limit dilution 1:128000.

Formulation 0.5 mg/ml in Tris saline, 0.02% sodium azide, pH7.3 with 0.5% bovine serum albumin.