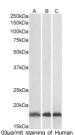

immunizing peptide.

Dilution Range IF-Strong expression of the protein seen in the cytoplasm. Dividing cells appear to show enhanced expression. 5µg/ml

ELISA-antibody detection limit dilution 1:128000.

Formulation 0.5 mg/ml in Tris saline, 0.02% sodium azide, pH7.3 with 0.5% bovine serum albumin.