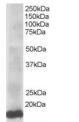

immunizing peptide.

Dilution Range IF-Strong expression of the protein seen in the cytoplasm. Dividing cells appear to show enhanced expression. 5µg/ml

ELISA-antibody detection limit dilution 1:128000.

Formulation 0.5 mg/ml in Tris saline, 0.02% sodium azide, pH7.3 with 0.5% bovine serum albumin.