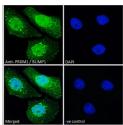

**Dilution Range** IF-Strong expression of the protein seen in the Nucleus of A431 cells. 10µg/ml

ELISA-antibody detection limit dilution 1:32000.

Formulation 0.5 mg/ml in Tris saline, 0.02% sodium azide, pH7.3 with 0.5% bovine serum albumin.