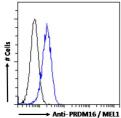

immunizing peptide.

Dilution Range FC-Flow cytometric analysis of HEK293 cells. 10ug/ml

ELISA-antibody detection limit dilution 1:32000.

Formulation 0.5 mg/ml in Tris saline, 0.02% sodium azide, pH7.3 with 0.5% bovine serum albumin.