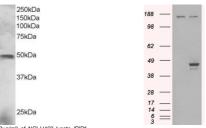

## Anti-ELF3/ERT/ESX antibody (C-Term) (STJ70201)

## **GENERAL INFORMATION**

Product Type Primary antibodies

Short Description Goat polyclonal antibody anti-ELF3/ERT/ESX (C-Term) is suitable for use in ELISA and Western Blot research applications.

Applications Pep-ELISA, WB Host/Source Goat Reactivity Human