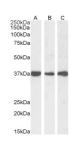

Applications Pep-ELISA, WB, IHC

Host/Source Goat Reactivity Human, Cow

## **PRODUCT PROPERTIES**

Clonality Polyclonal

Clone ID Concentration 0.5 mg/mL Conjugation Unconjugated

Purification Purified from goat serum by ammonium sulphate precipitation followed by antigen affinity chromatography using the

immunizing peptide.

Dilution Range IF-Strong expression of the protein seen in HeLa and U2OS cells. 10µg/ml

FC-Flow cytometric analysis of HeLa cells. 10ug/ml ELISA-antibody detection limit dilution 1:1000.

Formulation 0.5 mg/ml in Tris saline, 0.02% sodium azide, pH7.3 with 0.5% bovine serum albumin.

Isotype

Storage Instruction Store at-20 on receipt and minimise freeze-thaw cycles.