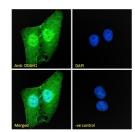

immunizing peptide.

Dilution Range IF-Strong expression of the protein seen in HeLa and U2OS cells. 10µg/ml

FC-Flow cytometric analysis of HeLa cells. 10ug/ml ELISA-antibody detection limit dilution 1:1000.