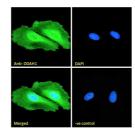

immunizing peptide.

Dilution Range IF-Strong expression of the protein seen in HeLa and U2OS cells. 10µg/ml

FC-Flow cytometric analysis of HeLa cells. 10ug/ml ELISA-antibody detection limit dilution 1:1000.