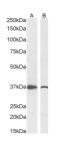

Applications Pep-ELISA, WB, IHC

Host/Source Goat Reactivity Human, Cow

## **PRODUCT PROPERTIES**

Clonality Polyclonal

Clone ID Concentration 0.5 mg/mL Conjugation Unconjugated

Purification Purified from goat serum by ammonium sulphate precipitation followed by antigen affinity chromatography using the

immunizing peptide.

Dilution Range IF-Strong expression of the protein seen in HeLa and U2OS cells. 10µg/ml

FC-Flow cytometric analysis of HeLa cells. 10ug/ml ELISA-antibody detection limit dilution 1:1000.

Formulation 0.5 mg/ml in Tris saline, 0.02% sodium azide, pH7.3 with 0.5% bovine serum albumin.

Isotype

Storage Instruction Store at-20 on receipt and minimise freeze-thaw cycles.