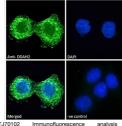

immunizing peptide.

Dilution Range WB-0.1-0.3µg/ml

IF-Strong expression of the protein seen in the cytoplasm of A431 cells.  $10\mu\text{g/ml}$ 

FC-Flow cytometric analysis of A431 cells. 10ug/ml ELISA-antibody detection limit dilution 1:16000.