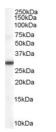

Sequence

STJ70102 (0. 1µg/ml) staining of Human Lung lysate (35µg protein in RIPA buffer). Detected by chemiluminescence.