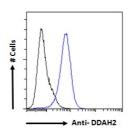

immunizing peptide.

Dilution Range WB-0.1-0.3µg/ml

IF-Strong expression of the protein seen in the cytoplasm of A431 cells.  $10\mu\text{g/ml}$ 

FC-Flow cytometric analysis of A431 cells. 10ug/ml ELISA-antibody detection limit dilution 1:16000.