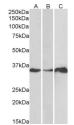

## **GENERAL INFORMATION**

Product Type Primary antibodies

Short Description Goat polyclonal antibody anti-LASP1 (N-Term) is suitable for use in ELISA and Western Blot research applications.

Applications Pep-ELISA, WB

immunizing peptide.

Dilution Range WB-1-3µg/ml

ELISA-antibody detection limit dilution 1:128000.

Formulation 0.5 mg/ml in Tris saline, 0.02% sodium azide, pH7.3 with 0.5% bovine serum albumin.

**Isotype** IgG