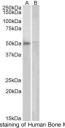

15kDa
STJ70073 (2µg/ml) staining of Human Boand PBL (B) lysates (35µg protein in Primary incubation was 1 hour.