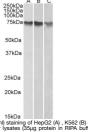

Blot research applications.

Applications Pep-ELISA, WB

Host/Source Goat

Reactivity Human, Rat, Dog, Cow

## **PRODUCT PROPERTIES**

Clonality Polyclonal

Clone ID

Concentration 0.5 mg/mL Conjugation Unconjugated

Purification Purified from goat serum by ammonium sulphate precipitation followed by antigen affinity chromatography using the

immunizing peptide.

Dilution Range WB-0.3-1µg/ml

ELISA-antibody detection limit dilution 1:32000.

Formulation 0.5 mg/ml in Tris saline, 0.02% sodium azide, pH7.3 with 0.5% bovine serum albumin.

Isotype IgG
Storage Instruction Store at-20 on receipt and minimise freeze-thaw cycles.

## **TARGET INFORMATION**

Gene ID 1386 Gene Symbol ATF2

Uniprot ID ATF2\_HUMAN

. Immunogen Immunogen Region C-Term

Specificity

Immunogen IVMAPSSQSQPSGS

Sequence