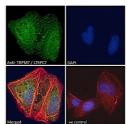

peptide.

Dilution Range iHC-4-6µg/ml

IF-Strong expression of the protein seen in the cytoplasm and nuclei of U2OS cells.  $10\mu\text{g/ml}$ 

ELISA-antibody detection limit dilution 1:8000.

Formulation 0.5 mg/ml in Tris saline, 0.02% sodium azide, pH7.3 with 0.5% bovine serum albumin.