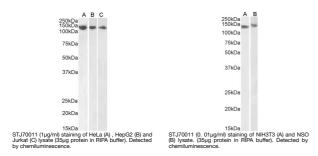

arch applications.

Applications Pep-ELISA, WB

Host/Source Goat

Reactivity Human, Mouse, Rat, Dog, Cow

## **PRODUCT PROPERTIES**

Clonality Polyclonal

Clone ID

Concentration 0.5 mg/mL Conjugation Unconjugated

Purification Purified from goat serum by ammonium sulphate precipitation followed by antigen affinity chromatography using the

immunizing peptide.

Dilution Range WB-1-2µg/ml

ELISA-antibody detection limit dilution 1:32000.

Formulation 0.5 mg/ml in Tris saline, 0.02% sodium azide, pH7.3 with 0.5% bovine serum albumin.

**Isotype** IgG

Storage Instruction Store at-20 on receipt and minimise freeze-thaw cycles.

## **TARGET INFORMATION**

Gene ID 1642 Gene Symbol DDB1

Uniprot ID DDB1\_HUMAN

. Immunogen

Immunogen Region C-Term

Specificity

Immunogen Sequence DLIKVVEELTRIH