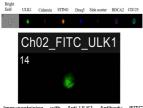

# Expression of ULK1 in pDCs (flow imaging)

Immunostaining with Anti-ULK1 Antibody (FITC) (STJ503463) on human pDCs.