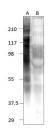

## Anti-TTC27 antibody (100-150) (STJ503432)

## **TARGET INFORMATION**

Gene ID 74196

Gene Symbol Ttc27

Uniprot ID TTC27\_MOUSE

Immunogen Region 100-150

Immunogen Synthetic peptide taken within amino acid region 100-150 on Tetratricopeptide repeat protein 27 Danio rerio protein.