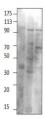

Western blot with Anti-TPCN1 Antibody (STJ503363) with TPC1 peptide (A), MCF7 cells (B) and SKNBE2 cells (C). Antibody at 1:500 dilution in buffer.