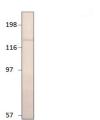

Specificity Immunogen Sequence

Western blot with Anti-Timeless Antibody (STJ503333) with TMLs peptide. Antibody at 1:500 dilution in buffer.