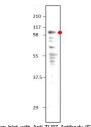

Western blot with Anti-TLR7 Antibody (STJ503281) on HepG2 cells. Antibody at 1:500 dilution in buffer.