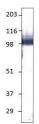

Western blot with Anti-TLR4 Antibody (STJ503278) with TLR4 peptide. Antibody at 1:500 dilution in buffer.