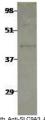

Western blot with Anti-SLC9A3 Antibody (STJ503056) with SLC9A3 peptide. Antibody at 1:500 dilution in buffer.