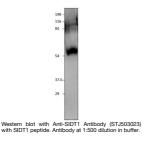

### Anti-SIDT1 antibody (390-430) (STJ503023) STJ503023

# **PRODUCT PROPERTIES**

 
 Clonality Clone ID
 Polyclonal

 Concentration
 0.61-0.63 µg/µl

 Conjugation
 Unconjugated

 Purification
 Affinity Purified

 Dilution Range
 WB: 1:500 DB: 1:10, 000 ELISA: 1:10, 000