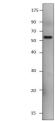

Western blot with Anti-SESN3 Antibody (STJ502953) with SESN3 peptide. Antibody at 1:500 dilution in buffer.