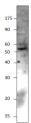

## TARGET INFORMATION

Gene ID

Gene Symbol
Uniprot ID
Immunogen
Synthetic peptide taken within amino acid region 350-430 on SEPT7 protein.

Immunogen Region 350-430 Specificity

Immunogen Sequence

Western blot with Anti-SEPT7 Antibody (STJ502912) with SEPT7 peptide. Antibody at 1:500 dilution in buffer.