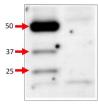

Immunogen Sequence

Rhes +/+ Rhes -/-

Western blot with Anti-RASD2 Antibody (STJ502774) on mouse 1) RASD2 WT, 2) KO mouse striatum.